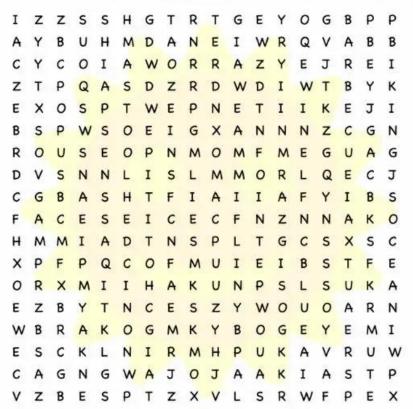

## AUGUST Word Search Puzzle

#### Find these words related to the month of August

**BOAT** KAYAK SUN WARM **GARDEN BARBECUE** SHADE LAKE CAMPFIRE **OCEAN** VACATION **TOWEL BIKING** CANOE **SWIMSUIT** POOL **FLOATIE PICNIC** SWIMMING PARK **FISHING BEACH POPSICLES** CAMPING RIVER ICE (as in ice cream) READING SUNSET **AUGUST** 

The words may be hidden vertically, horizontally or diagonally.

| Su                                                                                                                                                                            | M     | 111 | 10       | 1/2      |                                                                                                                                                                                                                                                                                                                                                                                                                                                                                                                                                                                                                                                                                                                                                                                                                                                                                                                                                                                                                                                                                                                                                                                                                                                                                                                                                                                                                                                                                                                                                                                                                                                                                                                                                                                                                                                                                                                                                                                                                                                                                                                                |       | -    |
|-------------------------------------------------------------------------------------------------------------------------------------------------------------------------------|-------|-----|----------|----------|--------------------------------------------------------------------------------------------------------------------------------------------------------------------------------------------------------------------------------------------------------------------------------------------------------------------------------------------------------------------------------------------------------------------------------------------------------------------------------------------------------------------------------------------------------------------------------------------------------------------------------------------------------------------------------------------------------------------------------------------------------------------------------------------------------------------------------------------------------------------------------------------------------------------------------------------------------------------------------------------------------------------------------------------------------------------------------------------------------------------------------------------------------------------------------------------------------------------------------------------------------------------------------------------------------------------------------------------------------------------------------------------------------------------------------------------------------------------------------------------------------------------------------------------------------------------------------------------------------------------------------------------------------------------------------------------------------------------------------------------------------------------------------------------------------------------------------------------------------------------------------------------------------------------------------------------------------------------------------------------------------------------------------------------------------------------------------------------------------------------------------|-------|------|
| 00                                                                                                                                                                            | //(   |     |          |          |                                                                                                                                                                                                                                                                                                                                                                                                                                                                                                                                                                                                                                                                                                                                                                                                                                                                                                                                                                                                                                                                                                                                                                                                                                                                                                                                                                                                                                                                                                                                                                                                                                                                                                                                                                                                                                                                                                                                                                                                                                                                                                                                |       |      |
|                                                                                                                                                                               |       |     |          | 100014   |                                                                                                                                                                                                                                                                                                                                                                                                                                                                                                                                                                                                                                                                                                                                                                                                                                                                                                                                                                                                                                                                                                                                                                                                                                                                                                                                                                                                                                                                                                                                                                                                                                                                                                                                                                                                                                                                                                                                                                                                                                                                                                                                |       |      |
|                                                                                                                                                                               |       | 3   |          |          |                                                                                                                                                                                                                                                                                                                                                                                                                                                                                                                                                                                                                                                                                                                                                                                                                                                                                                                                                                                                                                                                                                                                                                                                                                                                                                                                                                                                                                                                                                                                                                                                                                                                                                                                                                                                                                                                                                                                                                                                                                                                                                                                |       |      |
| St. Comment                                                                                                                                                                   |       |     |          |          | A STATE OF THE PARTY OF THE PAR |       |      |
| - Linear -                                                                                                                                                                    |       |     | -        | -        |                                                                                                                                                                                                                                                                                                                                                                                                                                                                                                                                                                                                                                                                                                                                                                                                                                                                                                                                                                                                                                                                                                                                                                                                                                                                                                                                                                                                                                                                                                                                                                                                                                                                                                                                                                                                                                                                                                                                                                                                                                                                                                                                |       |      |
| Across                                                                                                                                                                        |       |     | 1        |          | 2                                                                                                                                                                                                                                                                                                                                                                                                                                                                                                                                                                                                                                                                                                                                                                                                                                                                                                                                                                                                                                                                                                                                                                                                                                                                                                                                                                                                                                                                                                                                                                                                                                                                                                                                                                                                                                                                                                                                                                                                                                                                                                                              |       |      |
| . Grains on the beach.                                                                                                                                                        |       |     |          | 1        | -                                                                                                                                                                                                                                                                                                                                                                                                                                                                                                                                                                                                                                                                                                                                                                                                                                                                                                                                                                                                                                                                                                                                                                                                                                                                                                                                                                                                                                                                                                                                                                                                                                                                                                                                                                                                                                                                                                                                                                                                                                                                                                                              |       |      |
| . Living in a tent,                                                                                                                                                           |       |     |          |          |                                                                                                                                                                                                                                                                                                                                                                                                                                                                                                                                                                                                                                                                                                                                                                                                                                                                                                                                                                                                                                                                                                                                                                                                                                                                                                                                                                                                                                                                                                                                                                                                                                                                                                                                                                                                                                                                                                                                                                                                                                                                                                                                |       |      |
| . It warms you up.                                                                                                                                                            |       |     | 3        |          |                                                                                                                                                                                                                                                                                                                                                                                                                                                                                                                                                                                                                                                                                                                                                                                                                                                                                                                                                                                                                                                                                                                                                                                                                                                                                                                                                                                                                                                                                                                                                                                                                                                                                                                                                                                                                                                                                                                                                                                                                                                                                                                                | 4     | a i  |
| . Two wheeled transportation                                                                                                                                                  | 7.    |     | $\vdash$ |          | -                                                                                                                                                                                                                                                                                                                                                                                                                                                                                                                                                                                                                                                                                                                                                                                                                                                                                                                                                                                                                                                                                                                                                                                                                                                                                                                                                                                                                                                                                                                                                                                                                                                                                                                                                                                                                                                                                                                                                                                                                                                                                                                              | -     |      |
| . Comes with a shovel.                                                                                                                                                        |       |     |          |          |                                                                                                                                                                                                                                                                                                                                                                                                                                                                                                                                                                                                                                                                                                                                                                                                                                                                                                                                                                                                                                                                                                                                                                                                                                                                                                                                                                                                                                                                                                                                                                                                                                                                                                                                                                                                                                                                                                                                                                                                                                                                                                                                |       |      |
| <ol><li>Full of daylight.</li></ol>                                                                                                                                           |       |     |          |          | 11000                                                                                                                                                                                                                                                                                                                                                                                                                                                                                                                                                                                                                                                                                                                                                                                                                                                                                                                                                                                                                                                                                                                                                                                                                                                                                                                                                                                                                                                                                                                                                                                                                                                                                                                                                                                                                                                                                                                                                                                                                                                                                                                          | - 4   | - 8  |
| <ol> <li>A sandy shore.</li> </ol>                                                                                                                                            |       | 5   | -        | 16       |                                                                                                                                                                                                                                                                                                                                                                                                                                                                                                                                                                                                                                                                                                                                                                                                                                                                                                                                                                                                                                                                                                                                                                                                                                                                                                                                                                                                                                                                                                                                                                                                                                                                                                                                                                                                                                                                                                                                                                                                                                                                                                                                | 7     | -    |
| <ol><li>Area of inland water.</li></ol>                                                                                                                                       |       |     |          |          | 1000                                                                                                                                                                                                                                                                                                                                                                                                                                                                                                                                                                                                                                                                                                                                                                                                                                                                                                                                                                                                                                                                                                                                                                                                                                                                                                                                                                                                                                                                                                                                                                                                                                                                                                                                                                                                                                                                                                                                                                                                                                                                                                                           | 201   |      |
| 5. Warmest 3 months of the                                                                                                                                                    | year. |     |          |          |                                                                                                                                                                                                                                                                                                                                                                                                                                                                                                                                                                                                                                                                                                                                                                                                                                                                                                                                                                                                                                                                                                                                                                                                                                                                                                                                                                                                                                                                                                                                                                                                                                                                                                                                                                                                                                                                                                                                                                                                                                                                                                                                |       |      |
| 6. Top for warm weather.                                                                                                                                                      |       | Н   |          |          | 8                                                                                                                                                                                                                                                                                                                                                                                                                                                                                                                                                                                                                                                                                                                                                                                                                                                                                                                                                                                                                                                                                                                                                                                                                                                                                                                                                                                                                                                                                                                                                                                                                                                                                                                                                                                                                                                                                                                                                                                                                                                                                                                              | ++    |      |
| Down                                                                                                                                                                          | 9     | ++  | 7        | = 2      |                                                                                                                                                                                                                                                                                                                                                                                                                                                                                                                                                                                                                                                                                                                                                                                                                                                                                                                                                                                                                                                                                                                                                                                                                                                                                                                                                                                                                                                                                                                                                                                                                                                                                                                                                                                                                                                                                                                                                                                                                                                                                                                                |       | _    |
| Plunging into the water.                                                                                                                                                      | 1     | -   |          | -        | 10                                                                                                                                                                                                                                                                                                                                                                                                                                                                                                                                                                                                                                                                                                                                                                                                                                                                                                                                                                                                                                                                                                                                                                                                                                                                                                                                                                                                                                                                                                                                                                                                                                                                                                                                                                                                                                                                                                                                                                                                                                                                                                                             | 9 4   |      |
|                                                                                                                                                                               |       |     | 083      | ere zevi | 75 (28) T                                                                                                                                                                                                                                                                                                                                                                                                                                                                                                                                                                                                                                                                                                                                                                                                                                                                                                                                                                                                                                                                                                                                                                                                                                                                                                                                                                                                                                                                                                                                                                                                                                                                                                                                                                                                                                                                                                                                                                                                                                                                                                                      | 20 18 | A 35 |
| . Move through the water.                                                                                                                                                     | -     |     | 11       | 9        |                                                                                                                                                                                                                                                                                                                                                                                                                                                                                                                                                                                                                                                                                                                                                                                                                                                                                                                                                                                                                                                                                                                                                                                                                                                                                                                                                                                                                                                                                                                                                                                                                                                                                                                                                                                                                                                                                                                                                                                                                                                                                                                                |       |      |
| - 1970-1970   1970-1970   1970-1970   1970-1970   1970-1970   1970-1970   1970-1970   1970-1970   1970-1970                                                                   |       |     |          | 1.0      |                                                                                                                                                                                                                                                                                                                                                                                                                                                                                                                                                                                                                                                                                                                                                                                                                                                                                                                                                                                                                                                                                                                                                                                                                                                                                                                                                                                                                                                                                                                                                                                                                                                                                                                                                                                                                                                                                                                                                                                                                                                                                                                                |       | [14] |
| . Summer hazard.                                                                                                                                                              | 12    | 13  |          |          |                                                                                                                                                                                                                                                                                                                                                                                                                                                                                                                                                                                                                                                                                                                                                                                                                                                                                                                                                                                                                                                                                                                                                                                                                                                                                                                                                                                                                                                                                                                                                                                                                                                                                                                                                                                                                                                                                                                                                                                                                                                                                                                                |       |      |
| . Summer hazard.<br>. House in the woods.                                                                                                                                     | 12    | 13  |          |          |                                                                                                                                                                                                                                                                                                                                                                                                                                                                                                                                                                                                                                                                                                                                                                                                                                                                                                                                                                                                                                                                                                                                                                                                                                                                                                                                                                                                                                                                                                                                                                                                                                                                                                                                                                                                                                                                                                                                                                                                                                                                                                                                |       |      |
| Summer hazard.<br>House in the woods.<br>Frozen treat.                                                                                                                        | 12    | 13  | 15       |          |                                                                                                                                                                                                                                                                                                                                                                                                                                                                                                                                                                                                                                                                                                                                                                                                                                                                                                                                                                                                                                                                                                                                                                                                                                                                                                                                                                                                                                                                                                                                                                                                                                                                                                                                                                                                                                                                                                                                                                                                                                                                                                                                |       |      |
| Summer hazard. House in the woods. Frozen treat. Trail walking.                                                                                                               | 12    | 13  | 15       |          | 15                                                                                                                                                                                                                                                                                                                                                                                                                                                                                                                                                                                                                                                                                                                                                                                                                                                                                                                                                                                                                                                                                                                                                                                                                                                                                                                                                                                                                                                                                                                                                                                                                                                                                                                                                                                                                                                                                                                                                                                                                                                                                                                             |       |      |
| Summer hazard. House in the woods. Frozen treat. Trail walking. A place to swim                                                                                               | 12    | 13  | 15       |          | 16                                                                                                                                                                                                                                                                                                                                                                                                                                                                                                                                                                                                                                                                                                                                                                                                                                                                                                                                                                                                                                                                                                                                                                                                                                                                                                                                                                                                                                                                                                                                                                                                                                                                                                                                                                                                                                                                                                                                                                                                                                                                                                                             |       |      |
| 3. Move through the water, 4. Summer hazard, 5. House in the woods, 6. Frozen treat, 7. Trail walking, 9. A place to swim 10. Pants for hot weather, 13. Toy for a windy day, | 12    | 13  | 15       |          | 16                                                                                                                                                                                                                                                                                                                                                                                                                                                                                                                                                                                                                                                                                                                                                                                                                                                                                                                                                                                                                                                                                                                                                                                                                                                                                                                                                                                                                                                                                                                                                                                                                                                                                                                                                                                                                                                                                                                                                                                                                                                                                                                             |       |      |