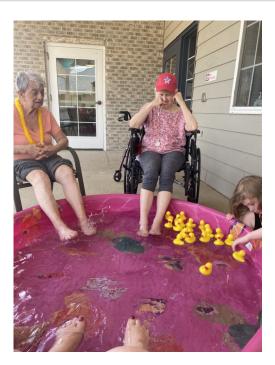

We had a Luau on the 21st. The Luau was a lot of fun. We smoked ham & pineapple as the main entrée. Sweet Potatoes, Baked Beans, a lot of fruit, and banana splits for dessert. It was delicious! We had so much food, no one left

hungry. After lunch we soaked our feet in a small pool and drank tea.