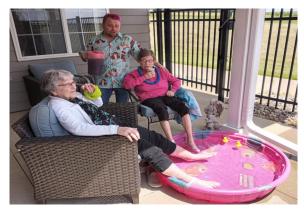

We had a Luau on the 21st. The Luau was a lot of fun. We smoked ham & pineapple as the main entrée. Sweet Potatoes, Baked Beans, a lot of fruit, and banana splits for dessert. It was delicious! We had so much food, no one left

hungry. After lunch we soaked our feet in a small pool and drank tea.