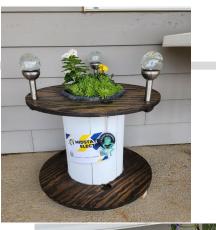

#### **FLOWER POT CHALLENGE**

Lawton Senior Living held a flower pot challenge in June. We enjoyed seeing all of the unique flower pots that business's brought in to symbolize their business. The Residents of Lawton Senior Living and guests voted on their overall favorite as well as the most creative. WiaTel's Randi Weaver took first place with her lowa Crock and Aveanna's Wendy Beavers won the most creative with her Garden hose and sunflowers.