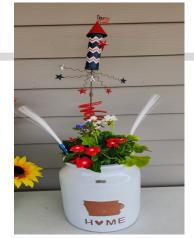

#### **FLOWER POT CHALLENGE**

Lawton Senior Living held a flower pot challenge in June. We enjoyed seeing all of the unique flower pots that business's brought in to symbolize their business. The Residents of Lawton Senior Living and guests voted on their overall favorite as well as the most creative. WiaTel's Randi Weaver took first place with her lowa Crock and Aveanna's Wendy Beavers won the most creative with her Garden hose and sunflowers.