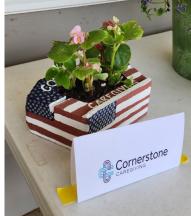

#### **FLOWER POT CHALLENGE**

Lawton Senior Living held a flower pot challenge in June. We enjoyed seeing all of the unique flower pots that business's brought in to symbolize their business. The Residents of Lawton Senior Living and guests voted on their overall favorite as well as the most creative. WiaTel's Randi Weaver took first place with her lowa Crock and Aveanna's Wendy Beavers won the most creative with her Garden hose and sunflowers.

#### **MESSAGE FROM THE DIRECTOR**

We had a busy month in June. We welcomed a new resident to our community. Welcome Aliene F. Were happy you chose to stay with us!

We held our Flower Pot Challenge on the 15th. Congratulations to WiaTel, the winner of the flower pot challenge, as well as Aveanna for the most creative pot. We want to thank these business's for joining our Flower Pot Challenge. WiaTel, Aveanna, Cornerstone Caregiving, Midstate Electric, St Croix Hospice and Lawton Senior Living.