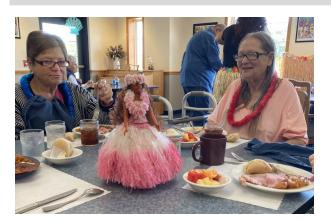

### The Luau!!

We had a Luau on the 21st. The Luau was a lot of fun. We smoked ham & pineapple as the main entrée. Sweet Potatoes, Baked Beans, a lot of fruit, and banana splits for dessert. It was delicious! We had so much food, no one left

hungry. After lunch we soaked our feet in a small pool and drank tea.