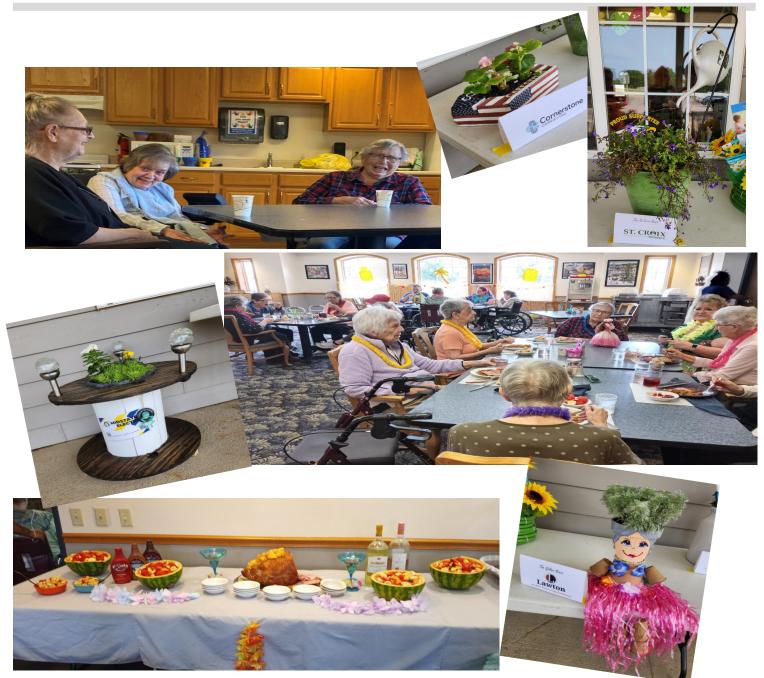

#### **FLOWER POT CHALLENGE**

Lawton Senior Living held a flower pot challenge in June. We enjoyed seeing all of the unique flower pots that business's brought in to symbolize their business. The Residents of Lawton Senior Living and guests voted on their overall favorite as well as the most creative. WiaTel's Randi Weaver took first place with her lowa Crock and Aveanna's Wendy Beavers won the most creative with her Garden hose and sunflowers.

#### **MESSAGE FROM THE DIRECTOR**

We had a busy month in June. We welcomed a new resident to our community. Welcome Aliene F. Were happy you chose to stay with us!

We held our Flower Pot Challenge on the 15th. Congratulations to WiaTel, the winner of the flower pot challenge, as well as Aveanna for the most creative pot. We want to thank these business's for joining our Flower Pot Challenge. WiaTel, Aveanna, Cornerstone Caregiving, Midstate Electric, St Croix Hospice and Lawton Senior Living.

We had a Luau on the 21st. The Luau was a lot of fun. We smoked ham & pineapple as the main entrée. Sweet Potatoes, Baked Beans, a lot of fruit, and banana splits for dessert. It was delicious! We had so much food, no one left

hungry. After lunch we soaked our feet in a small pool and drank tea.

#### **Activity Photos**

2