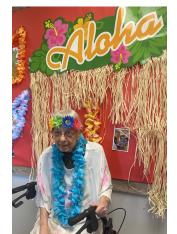

### The Luau!!

We had a Luau on the 21st. The Luau was a lot of fun. We smoked ham & pineapple as the main entrée. Sweet Potatoes, Baked Beans, a lot of fruit, and banana splits for dessert. It was delicious! We had so much food, no one left

hungry. After lunch we soaked our feet in a small pool and drank tea.